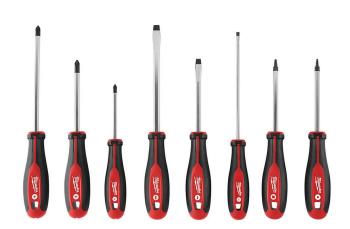

## Milwaukee Screwdriver Kit w/Square - 8PC

RMW48-22-2718

## **Details**

Featuring hardened tips & forged shanks the Milwaukee 10 Piece Screwdriver Set provides professional grade solutions and durability to the user. Bit types are marked on the cap of each tool for quick identification and increased efficiency. The comfortable tri-lobe handle allows users to comfortably apply more leverage. Includes: (1) Phillips #1 x 3", (1) Phillips #2 x 4", (1) Phillips #2 x 6", (1) Slotted 1/4" x 4", (1) Slotted 3/16" x 6", (1) Slotted 5/16" x 6", (1) Square #1, (1) Square #2.

- Includes:
- (1) Phillips #1 x 3"
- (1) Phillips #2 x 4"
- (1) Phillips #2 x 6"
- (1) Slotted 1/4" x 4"
- (1) Slotted 3/16" x 6"
- (1) Slotted 5/16" x 6"
- (1) Square #1
- (1) Square #2
- 8 Piece Screwdriver Set with Square Drive
- Comfortable Tri-Lobe Handle
- Visible ID markings allows for quick tool identification on jobsite
- Wrench Ready Hex Shanks