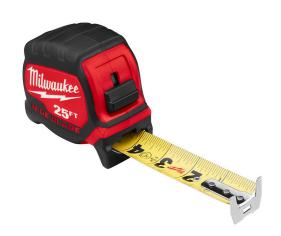

## Milwaukee 25ft Wide Blade Tape Measure with 17ft Reach

RMW48-22-0225

The Milwaukee 25ft Wide Blade Tape Measure has the longest reach and straightest standout in the industry. The 17� of reach allows you to take long measurements on your own and reach further on the jobsite. The blade design delivers the straightest standout, reducing the arc in the blade for efficient and accurate measuring. The tape measures are wear and impact-resistant with nylon bond blade protection and an additional anti-tear coating on the first 6in of the blade, reducing tape tear. Built to withstand the jobsite, the measuring tapes are constructed with a 5-point reinforced frame for impact resistance.