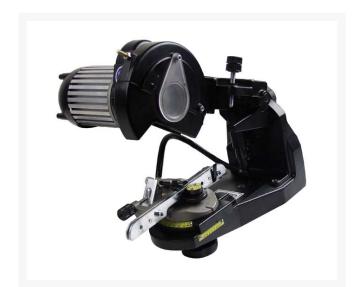

# **Hydraulic Bench Chain Grinder** R57-425

### Details

A durable machine, built with the quality and features needed for frequent, high volume chain sharpening. Sharpens round-ground 1/4", .325", 3/8" and .404" pitch chains. Powerful motor; easyto-use controls. Internal light, excellent safety features. Single phase, 110V-AC, 60HZ, 3AMP, 285 watt electric motor. 3400 RPM direct drive motor; 38 horsepower motor.

- Durable for high volume sharpening
- Sharpens round-ground 1/4", .325", 3/8" and .404" pitch chains
- Single phase, 110V-AC, 60 HZ, 3 AMP, 285 Watt Electric Motor
- 3400 RPM. 38 HP motor
- Hydraulic vise lock available