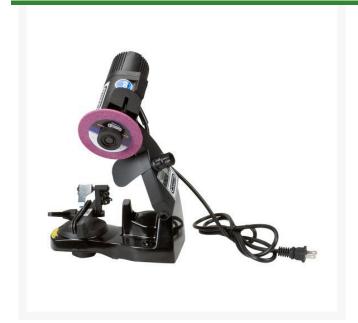

## Mini Bench Chain Grinder

R57-420

## **Details**

A durable machine, built with the quality and features needed for frequent, high volume chain sharpening. Sharpens round-ground 1/4", .325", 3/8" and .404" pitch chains. Powerful motor; easy-to-use controls. Internal light, excellent safety features. Single phase, 110V-AC, 60HZ, 3AMP, 285 watt electric motor. 3400 RPM direct drive motor; 38 horsepower motor.

Standard Replacement 3" Grinding Wheels

- Durable for high volume sharpening
- Sharpens round-ground 1/4", .325", 3/8" and .404" pitch chains
- Single phase, 110V-AC, 60 HZ, 3 AMP, 285
  Watt Electric Motor
- 3400 RPM. 38 HP motor
- Hydraulic vise lock available