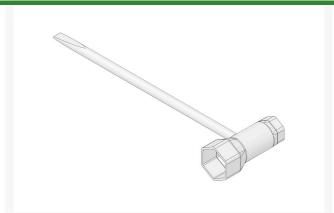

## **Scrench Chainsaw Tool Wrench** R57-005

## **Details**

This 13mm x 19mm ((1/2 in. x 3/4 in.) Scrench tool is used for adjusting the chain tension on a chain saw, removing the spark plug and even accessing air filters and starters on many saws. The Scrench does the job of two wrenches and a screwdriver. It also works on many small gas engines and powered string trimmers and leaf blowers. Barrel Size 13x19mm (1/2 x 3/4 in.)