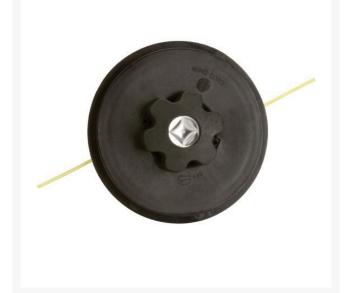

# Universal String Trimmer Head w/Adapters R103

#### Details

Commercial 4-1/2" Bump Feed trimmer heads of heavy duty materials for long lasting performance. Head kits include trimmer head and adapter bolts. Use with .095" trimmer lines.

M7 x 1.0 LH Male M10 x 1.0 LH Female M10 x 1.25 LH Female

- Commercial 4-1/2 in Bump Feed Trimmer Head
- Heavy Duty Material
- Includes Trimmer Head and Adapter Bolts
- Use with .095 in. Trimmer Lines: M7 x 1.0 LH Male, M10 x 1.0 LH Female, M10 x 1.25 LH Female