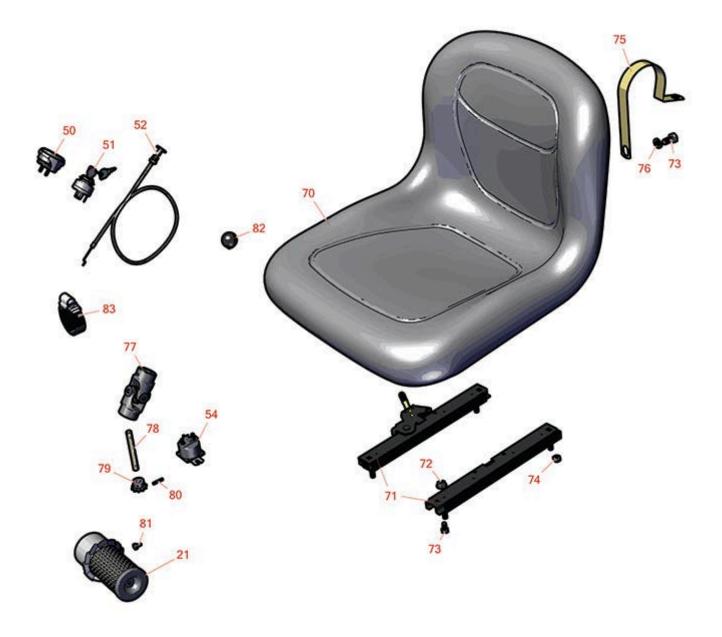

Traction Unit - Model 08880 Seat & Shroud

Traction Unit - Model 08880 Seat & Shroud OEM

|        | R&R<br>Part No.                                                                                                                                                                                                                                                                                                                                                                                                                                                                               | Seat & Shroud<br>OEM<br>Part No.                                                             | Description                  | Qty<br>Req | Order<br>Quantity |
|--------|-----------------------------------------------------------------------------------------------------------------------------------------------------------------------------------------------------------------------------------------------------------------------------------------------------------------------------------------------------------------------------------------------------------------------------------------------------------------------------------------------|----------------------------------------------------------------------------------------------|------------------------------|------------|-------------------|
| Filter |                                                                                                                                                                                                                                                                                                                                                                                                                                                                                               | raitino.                                                                                     | Description                  | Neq        | Quantity          |
| ·iitei | <b>S</b>                                                                                                                                                                                                                                                                                                                                                                                                                                                                                      |                                                                                              |                              |            |                   |
| 21     | R33-1300                                                                                                                                                                                                                                                                                                                                                                                                                                                                                      | 108-3808,<br>33-1300,<br>33-1300-09                                                          | Baldwin Filter - Air Element | 1          |                   |
| lect   | rical, Gauge                                                                                                                                                                                                                                                                                                                                                                                                                                                                                  | s and Controls                                                                               |                              |            |                   |
| 50     | R33-0990                                                                                                                                                                                                                                                                                                                                                                                                                                                                                      | 31-1370,<br>33-0990,<br>33-1010,<br>7-6130,<br>Jul-50                                        | Meter - Amp                  | 1          |                   |
| 51     | R12-8140                                                                                                                                                                                                                                                                                                                                                                                                                                                                                      | 12-8140,<br>419986                                                                           | Switch - Key 5 Lead          | 1          |                   |
| 52     | R19-2090                                                                                                                                                                                                                                                                                                                                                                                                                                                                                      | 19-2090                                                                                      | Control - Choke 14 Hp Eng    | 1          |                   |
| 54     | R6-1600                                                                                                                                                                                                                                                                                                                                                                                                                                                                                       | 6-1600                                                                                       | Solenoid - Starter           | 1          |                   |
| Othe   | r Parts Avai                                                                                                                                                                                                                                                                                                                                                                                                                                                                                  | lable                                                                                        |                              |            |                   |
| 70     | RMXB1500                                                                                                                                                                                                                                                                                                                                                                                                                                                                                      | 108-6878,<br>17-4980,<br>20-0930,<br>27-5170,<br>62-9040,<br>66-6681,<br>66-7510,<br>92-8976 | Milsco Seat XB150 - Grey     | 1          |                   |
|        | Detail Description: The Milsco XB150 Seat is a durable bucket-style seat designed with a blow molded corrosion-resistant plastic frame. The ergonomic vacuum-formed vinyl cushions are waterproof and ensure operator comfort. Covers will not crack or peel. Central drain hole prevents water build-up. Accepts operator presence switch. Seat: 18.75in W x 15.5in H. Grey. Made in U.S.A.<br>Please note: Due to excessive air freight charges, this item will be shipped ground freight.: |                                                                                              |                              |            |                   |
| 71     | R150228                                                                                                                                                                                                                                                                                                                                                                                                                                                                                       | 351-63,<br>51-0780,<br>51-0780 & 51-0790,<br>51-0780/51-0790,<br>51-0790,<br>66-8530         | Adjusters - Seat (Set of 2)  | 1          |                   |

Traction Unit - Model 08880 Seat & Shroud

|    | R&R<br>Part No. | OEM Part No.                                                                                                                            | Description                     | Qty<br>Req | Order<br>Quantity |
|----|-----------------|-----------------------------------------------------------------------------------------------------------------------------------------|---------------------------------|------------|-------------------|
| 72 | R445722         | 30-8980,<br>32128-2,<br>32128-20,<br>32128-20                                                                                           | Nut - Serrated Washer           | 4          |                   |
| 73 | R322-2          | 322-2,<br>513338P                                                                                                                       | Bolt - Hex HD 5/16-18 x 5/8     | 10         |                   |
| 74 | R3296-29        | 1-804256,<br>3290-357,<br>3296-29,<br>915662P                                                                                           | Locknut - 5/16-18 ESNA          | 6          |                   |
| 75 | R2412-133       | 01-651-0160,<br>2412-133                                                                                                                | Clamp                           | 2          |                   |
| 77 | R25-8160        | 25-8160,<br>25-8160-03                                                                                                                  | U-Joint 4 1/8 Oal               | 1          |                   |
| 78 | R18-6340        | 17-2490                                                                                                                                 | Shaft - Steering                | 1          |                   |
| 79 | R17-2490        | 17-2490                                                                                                                                 | Sprocket - Steering             | 1          |                   |
| 80 | R104-0          | 29-108-C,<br>32121-16                                                                                                                   | Pin - Roll 3/16 x 1             | 2          |                   |
| 76 | R3253-4         | 01-166-0110,<br>01-166-0510,<br>23-10-GD,<br>24-7170,<br>30-8520,<br>3253-4,<br>48-9350,<br>48-9360,<br>48-9570,<br>68-9420,<br>99-7577 | Washer - Lock 5/16 Zinc         | 2          |                   |
| 81 | R322-1          | 01-178-0504,<br>20-22-AD,<br>20-22-AGD,<br>322-1,<br>513337                                                                             | Bolt - Hex HD 5/16-18 x 1/2     | 2          |                   |
| 82 | R233-25         | 233-16,<br>233-25                                                                                                                       | Knob - Throttle Control<br>14HP | 1          |                   |

Traction Unit - Model 08880 Seat & Shroud

|    | R&R<br>Part No. | OEM Part No.         | Description                     | Qty<br>Req | Order<br>Quantity |
|----|-----------------|----------------------|---------------------------------|------------|-------------------|
| 83 | RG132           | 2412-130,<br>2412-92 | Clamp - Hose 1.56-2.5<br>Box/10 | 1          |                   |