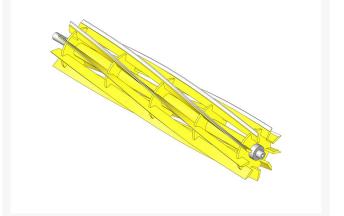

## Reel - 9 Blade RH/Center

## Details

R&R Reel blades are manufactured from high carbon-boron alloy steel and then hardened to RC46-49 to match the temper of our bedknives and original equipment bedknives. All R&R Reels are cylindrically ground on bearing surfaces and then relief ground. Reels are then precision computer balanced for extended bearing and reel life. R&R Products Reels are guaranteed against defects in material and workmanship for the life of the reel under normal use.

- High Carbon-Boron Alloy Steel
- Cylindrically Ground on Bearing Surfaces
- Precision Computer Balanced

Replaces

Hahn

524221

Specifications

Manufacturer

**R&R** Products

Fits Models Hahn Greensmower