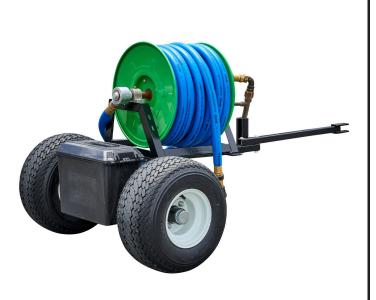

#### Details

The Course Caddie Trailer is the strongest, most durable hose trailer on the market and includes Hose Caddie Reel with 125ft of 3/4in Blue Hose. The trailer features full size golf cart tires and hubs for a smooth and quiet ride. Includes a 10ft leader hose. Turn-key kits are available with UltraMax Blue Hose mounted and ready to go. Includes Turn-Key Trailer with 125ft of 3/4in Blue Hose.

- Strongest, most durable hose trailer on the market
- Includes Underhill Hose Caddie Reel with Trailer
- Turn-Key Kits available with UltraMax Blue Hose
- Full size golf cart tires and hubs
- 10ft Leader Hose
- Includes convenient Quick Coupler Key Mount
- Optional Tool Box available
- Includes Turn-Key Trailer with 125ft of 3/4in Blue Hose