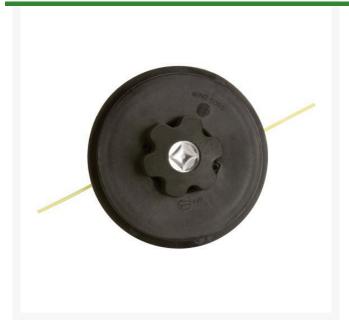

#### **Details**

Commercial 4-1/2" Bump Feed trimmer heads of heavy duty materials for long lasting performance. Head kits include trimmer head and adapter bolts. Use with .095" trimmer lines.

M8 x 1.25 LH Male M8 x 1.25 LH Female M10 x 1.25 LH Male M10 x 1.25 LH Female

- Commercial 4-1/2 in Bump Feed Trimmer Head
- Heavy Duty Material
- Includes Trimmer Head and Adapter Bolts
- Use with .095 in. Trimmer Lines: M8 x 1.25 LH Male, M8 x 1.25 LH Female, M10 x 1.25 LH Male