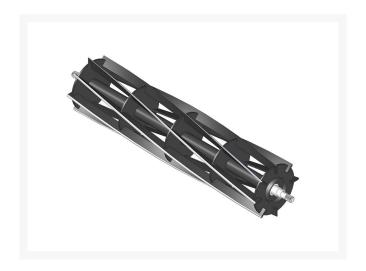

# Reel - 8 Blade R101916

#### **Details**

R&R Reel blades are manufactured from high carbon-boron alloy steel and then hardened to RC46-49 to match the temper of our bedknives and original equipment bedknives. All R&R Reels are cylindrically ground on bearing surfaces and then relief ground. Reels are then precision computer balanced for extended bearing and reel life. R&R Products Reels are guaranteed against defects in material and workmanship for the life of the reel under normal use.

- High Carbon-Boron Alloy Steel
- Cylindrically Ground on Bearing Surfaces
- Precision Computer Balanced