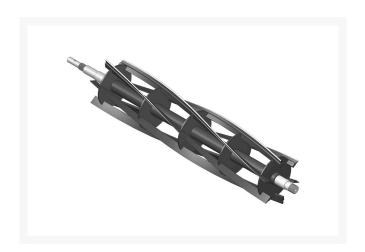

## Reel - 6 Blade LH R506610

## **Details**

R&R Reel blades are expertly crafted from premium high carbon-boron alloy steel, heat-treated to perfectly complement both R&R and OEM bedknives. Each reel undergoes precision cylindrical grinding on bearing surfaces, followed by relief grinding for optimal performance. Advanced computer balancing ensures extended reel and bearing life. Backed by our lifetime guarantee against defects in materials and craftsmanship under normal use, R&R Reels deliver unmatched durability and cutting precision you can trust.

- Premium Construction: Made from high carbon-boron alloy steel and heat-treated to match R&R and OEM bedknives for superior performance.
- Precision Engineering: Cylindrically and relief ground, then computer balanced to maximize reel and bearing life.
- Lifetime Guarantee: Backed by a lifetime warranty against material and workmanship defects under normal use.