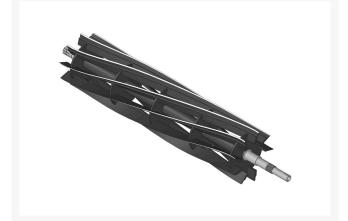

# Reel - 9 Blade RH R503376

### Details

R&R Reel blades are manufactured from high carbon-boron alloy steel and then hardened to RC46-49 to match the temper of our bedknives and original equipment bedknives. All R&R Reels are cylindrically ground on bearing surfaces and then relief ground. Reels are then precision computer balanced for extended bearing and reel life. R&R Products Reels are guaranteed against defects in material and workmanship for the life of the reel under normal use.

- High Carbon-Boron Alloy Steel
- Cylindrically Ground on Bearing Surfaces
- Precision Computer Balanced