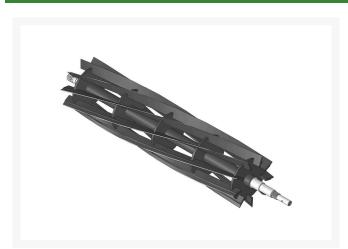

# Reel - 9 Blade Heavy Duty LH R502871H

#### **Details**

R&R Reel blades are manufactured from high carbon-boron alloy steel and then hardened to RC46-49 to match the temper of our bedknives and original equipment bedknives. All R&R Reels are cylindrically ground on bearing surfaces and then relief ground. Reels are then precision computer balanced for extended bearing and reel life. R&R Products Reels are guaranteed against defects in material and workmanship for the life of the reel under normal use.

- High Carbon-Boron Alloy Steel
- Cylindrically Ground on Bearing Surfaces
- Precision Computer Balanced