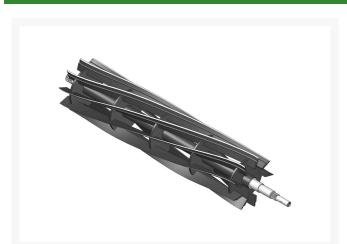

## Reel - 9 Blade Heavy Duty RH/Rear R502870H

## **Details**

R&R Reel blades are manufactured from high carbon-boron alloy steel and then hardened to RC46-49 to match the temper of our bedknives and original equipment bedknives. All R&R Reels are cylindrically ground on bearing surfaces and then relief ground. Reels are then precision computer balanced for extended bearing and reel life. R&R Products Reels are guaranteed against defects in material and workmanship for the life of the reel under normal use.

- High Carbon-Boron Alloy Steel
- Cylindrically Ground on Bearing Surfaces
- Precision Computer Balanced