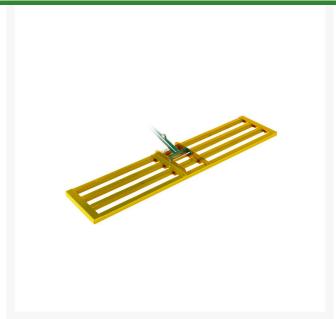

# **Level Rake Head Only - 48 in** R2162

#### **Details**

Lightweight and slightly flexible, the 48in Level Rake follows minor ground contours without scarring. Designed for spreading and grading fine turf areas, the inner bars distribute top dressing material while the rear channel of the frame levels, providing a super-flat surface. This back and forth motion aids in the removal of stones and surface undulations. Ideal for ongoing general work. Rake head only. Handle not included.

- 48in Rake Width
- Weight 15 lbs