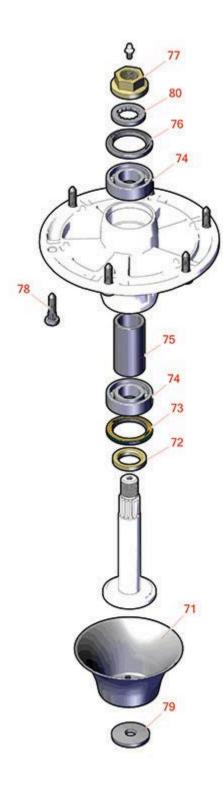

## Replaces John Deere W36M Commercial Walk-Behind Mower Parts

Rotary Mower 36in Deck Parts

|      | R&R<br>Part No.   | OEM<br>Part No.     | Description                | Qty<br>Req | Order<br>Quantity |
|------|-------------------|---------------------|----------------------------|------------|-------------------|
| Othe | r Parts Available |                     |                            |            |                   |
| 71   | RM163053          | M134305,<br>M163053 | Grass Deflector - Spindle  | 2          |                   |
| 72   | RM163060          | M133398,<br>M163060 | Washer - Replaces RM133398 | 2          |                   |
| 73   | RM127198          | M127198             | Seal                       | 2          |                   |
| 74   | RM88251           | M169375,<br>M88251  | Bearing - Spindle          | 4          |                   |
| 75   | RM163058          | M127517,<br>M163058 | Bushing - Sub For M127517  | 2          |                   |
| 76   | R253-133          | M85699              | Seal - Oil                 | 2          |                   |
| 77   | RM123569          | M123569             | Flange Nut                 | 2          |                   |
| 78   | R19M7868          | 19M7868             | Bolt - M8-1.25 x 30 HHF    | 12         |                   |
| 79   | RM147138          | M147138             | Washer - Belville          | 2          |                   |
| 80   | RM127353          | M127353             | Bushing                    | 2          |                   |
|      |                   |                     |                            |            |                   |