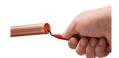

#### **Details**

The Milwaukee Reaming Pen provides easy deburring of copper tubing and PVC. The tool is constructed with an all-metal design for durability through demanding jobsite use. The blade is heat treated and black oxide coated for extended life. A slide resistant clip allows easy storage in the users pocket or tool bag for quick access.