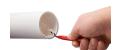

#### **Details**

The Milwaukee Reaming Pen provides easy deburring of copper tubing and PVC. The tool is constructed with an all-metal design for durability through demanding jobsite use. The blade is heat treated and black oxide coated for extended life. A slide resistant clip allows easy storage in the users pocket or tool bag for quick access.