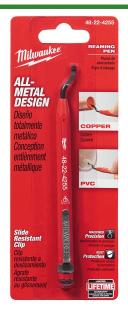

# Milwaukee Reaming Pen

RMW48-22-4255

#### **Details**

The Milwaukee Reaming Pen provides easy deburring of copper tubing and PVC. The tool is constructed with an all-metal design for durability through demanding jobsite use. The blade is heat treated and black oxide coated for extended life. A slide resistant clip allows easy storage in the users pocket or tool bag for quick access.