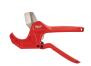

## Milwaukee 2-3/8in Ratcheting Pipe Cutter

RMW48-22-4215

The Milwaukee 2-3/8" ratcheting pipe cutter is engineered for straight, easy cuts. The piece point blade is designed to accurately pierce without crushing or cracking the pipe. The blade is constructed with stainless steel for long life and a durable cutting edge. Ergonomic handles ensure user comfort for all day use. An all-metal lock is integrated in the handle for easy one-handed operation.