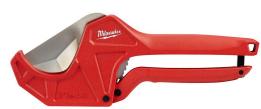

## Milwaukee 2-3/8in Ratcheting Pipe Cutter

RMW48-22-4215

The Milwaukee 2-3/8" ratcheting pipe cutter is engineered for straight, easy cuts. The piece point blade is designed to accurately pierce without crushing or cracking the pipe. The blade is constructed with stainless steel for long life and a durable cutting edge. Ergonomic handles ensure user comfort for all day use. An all-metal lock is integrated in the handle for easy one-handed operation.