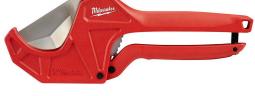

## Milwaukee 2-3/8in Ratcheting Pipe Cutter

RMW48-22-4215

The Milwaukee 2-3/8" ratcheting pipe cutter is engineered for straight, easy cuts. The piece point blade is designed to accurately pierce without crushing or cracking the pipe. The blade is constructed with stainless steel for long life and a durable cutting edge. Ergonomic handles ensure user comfort for all day use. An all-metal lock is integrated in the handle for easy one-handed operation.