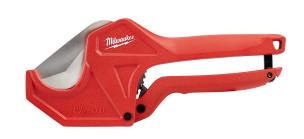

## Milwaukee 1-5/8in Ratcheting Pipe Cutter

RMW48-22-4210

## **Details**

The Milwaukee 1-5/8" ratcheting pipe cutter is engineered for straight, easy cuts. The piece point blade is designed to accurately pierce without crushing or cracking the pipe. The blade is constructed with stainless steel for long life and a durable cutting edge. Ergonomic handles ensure user comfort for all day use. An all-metal lock is integrated in the handle for easy one-handed operation.