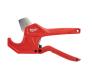

## Milwaukee 1-5/8in Ratcheting Pipe Cutter

RMW48-22-4210

## **Details**

The Milwaukee 1-5/8" ratcheting pipe cutter is engineered for straight, easy cuts. The piece point blade is designed to accurately pierce without crushing or cracking the pipe. The blade is constructed with stainless steel for long life and a durable cutting edge. Ergonomic handles ensure user comfort for all day use. An all-metal lock is integrated in the handle for easy one-handed operation.