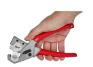

## **Details**

The Tubing Cutter offers you straighter, cleaner cuts. It features a replaceable V-shaped, double ground steel blade for clean perpendicular cuts and maximum tool life. The one-handed locking mechanism is designed for an easy-to-use lock for improved tool safety. This MILWAUKEE Tubing Cutter has an all-metal core for added durability on the jobsite. The Tubing Cutter has a 1" capacity for rubber, plastic, and PEX Tubing. It is for use with the Milwaukee Tubing Cutter Blade (48-22-4203). The tubing cutter tool is backed by Milwaukee's Limited Lifetime Warranty.