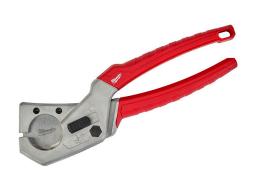

## **Milwaukee Tubing Cutter**

RMW48-22-4204

## **Details**

The Tubing Cutter offers you straighter, cleaner cuts. It features a replaceable V-shaped, double ground steel blade for clean perpendicular cuts and maximum tool life. The one-handed locking mechanism is designed for an easy-to-use lock for improved tool safety. This MILWAUKEE Tubing Cutter has an all-metal core for added durability on the jobsite. The Tubing Cutter has a 1" capacity for rubber, plastic, and PEX Tubing. It is for use with the Milwaukee Tubing Cutter Blade (48-22-4203). The tubing cutter tool is backed by Milwaukee's Limited Lifetime Warranty.