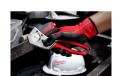

## **Details**

The Tubing Cutter offers you straighter, cleaner cuts. It features a replaceable V-shaped, double ground steel blade for clean perpendicular cuts and maximum tool life. The one-handed locking mechanism is designed for an easy-to-use lock for improved tool safety. This MILWAUKEE Tubing Cutter has an all-metal core for added durability on the jobsite. The Tubing Cutter has a 1" capacity for rubber, plastic, and PEX Tubing. It is for use with the Milwaukee Tubing Cutter Blade (48-22-4203). The tubing cutter tool is backed by Milwaukee's Limited Lifetime Warranty.