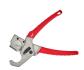

## **Details**

The Tubing Cutter offers you straighter, cleaner cuts. It features a replaceable V-shaped, double ground steel blade for clean perpendicular cuts and maximum tool life. The one-handed locking mechanism is designed for an easy-to-use lock for improved tool safety. This MILWAUKEE Tubing Cutter has an all-metal core for added durability on the jobsite. The Tubing Cutter has a 1" capacity for rubber, plastic, and PEX Tubing. It is for use with the Milwaukee Tubing Cutter Blade (48-22-4203). The tubing cutter tool is backed by Milwaukee's Limited Lifetime Warranty.