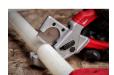

## **Details**

The Tubing Cutter offers you straighter, cleaner cuts. It features a replaceable V-shaped, double ground steel blade for clean perpendicular cuts and maximum tool life. The one-handed locking mechanism is designed for an easy-to-use lock for improved tool safety. This MILWAUKEE Tubing Cutter has an all-metal core for added durability on the jobsite. The Tubing Cutter has a 1" capacity for rubber, plastic, and PEX Tubing. It is for use with the Milwaukee Tubing Cutter Blade (48-22-4203). The tubing cutter tool is backed by Milwaukee's Limited Lifetime Warranty.