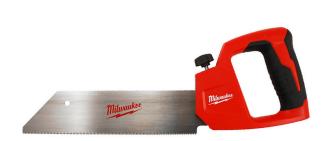

# Milwaukee 12in PVC/ABS Saw

RMW48-22-0212

#### **Details**

The Milwaukee 12" PVC/ABS Saw features a tool free blade change to avoid downtime and increase efficiency in challenging applications. Complete with rubber over mold handle grip for comfort, the saw offers unmatched durability with a metal core body and clamshell handle design to prevent damage from the toughest jobsite conditions.