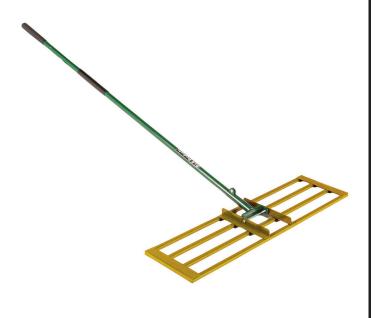

## Level Rake w/Handle - 40 in

## **Details**

Lightweight and slightly flexible, the 40in Level Rake follows minor ground contours without scarring. Designed for spreading and grading fine turf areas, the inner bars distribute top dressing material while the rear channel of the frame levels, providing a super-flat surface. This back and forth motion aids in the removal of stones and surface undulations. Ideal for ongoing general work.