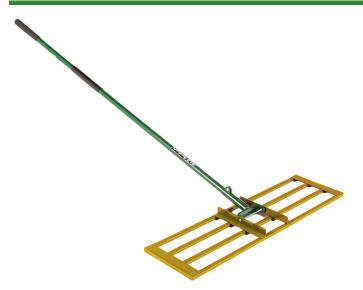

## Level Rake w/Handle - 36 in R2160P

## **Details**

Lightweight and slightly flexible, the 40in Level Rake follows minor ground contours without scarring. Designed for spreading and grading fine turf areas, the inner bars distribute top dressing material while the rear channel of the frame levels, providing a super-flat surface. This back and forth motion aids in the removal of stones and surface undulations. Ideal for ongoing general work.