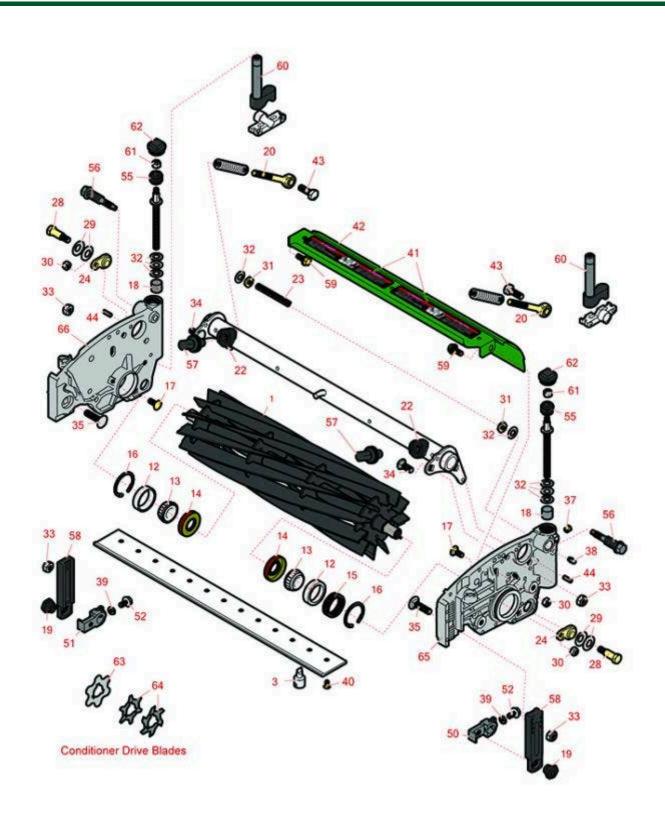

Cutting Unit Reel & Bedknife

Cutting Unit Reel & Bedknife

|      | R&R<br>Part No.                                                                                                                                                                                                                                                                                                                                                                                                                                                                                                                                       | OEM<br>Part No.       | Description                          | Qty<br>Req | Order<br>Quantity |  |  |
|------|-------------------------------------------------------------------------------------------------------------------------------------------------------------------------------------------------------------------------------------------------------------------------------------------------------------------------------------------------------------------------------------------------------------------------------------------------------------------------------------------------------------------------------------------------------|-----------------------|--------------------------------------|------------|-------------------|--|--|
| R&R  | Reels, Lifetime Guard                                                                                                                                                                                                                                                                                                                                                                                                                                                                                                                                 | anteed                |                                      |            |                   |  |  |
| 1    | RTCA19348                                                                                                                                                                                                                                                                                                                                                                                                                                                                                                                                             | TCA19348              | Reel - 7 Blade                       | 1          |                   |  |  |
|      | Detail Description: R&R Reel blades are expertly crafted from premium high carbon-boron alloy steel, heat-treated to perfectly complement both R&R and OEM bedknives. Each reel undergoes precision cylindrical grinding on bearing surfaces, followed by relief grinding for optimal performance. Advanced computer balancing ensures extended reel and bearing life. Backed by our lifetime guarantee against defects in materials and craftsmanship under normal use, R&R Reels deliver unmatched durability and cutting precision you can trust.: |                       |                                      |            |                   |  |  |
| 1    | RTCA19349                                                                                                                                                                                                                                                                                                                                                                                                                                                                                                                                             | TCA19349              | Reel - 11 Blade                      | 1          |                   |  |  |
|      | Detail Description: R&R Reel blades are expertly crafted from premium high carbon-boron alloy steel, heat-treated to perfectly complement both R&R and OEM bedknives. Each reel undergoes precision cylindrical grinding on bearing surfaces, followed by relief grinding for optimal performance. Advanced computer balancing ensures extended reel and bearing life. Backed by our lifetime guarantee against defects in materials and craftsmanship under normal use, R&R Reels deliver unmatched durability and cutting precision you can trust.: |                       |                                      |            |                   |  |  |
| Tool |                                                                                                                                                                                                                                                                                                                                                                                                                                                                                                                                                       |                       |                                      |            |                   |  |  |
| 3    | R101278T                                                                                                                                                                                                                                                                                                                                                                                                                                                                                                                                              |                       | Bedknife Screw Driver Tool           | 0          |                   |  |  |
|      | Tech Note: Easily install and remove bed knife screws with the help of a ratchet. Tool manufactured with hardened alloy steel.:                                                                                                                                                                                                                                                                                                                                                                                                                       |                       |                                      |            |                   |  |  |
|      | Detail Description: Easily install and remove bed knife screws with the help of a ratchet. Tool manufactured with hardened alloy steel.:                                                                                                                                                                                                                                                                                                                                                                                                              |                       |                                      |            |                   |  |  |
| Othe | r Parts Available                                                                                                                                                                                                                                                                                                                                                                                                                                                                                                                                     |                       |                                      |            |                   |  |  |
| 12   | R254-79                                                                                                                                                                                                                                                                                                                                                                                                                                                                                                                                               | JD8226                | Cup - Bearing                        | 2          |                   |  |  |
|      | Detail Description: Use R254-79M installation mandrel to properly install race.:                                                                                                                                                                                                                                                                                                                                                                                                                                                                      |                       |                                      |            |                   |  |  |
| 13   | R254-78                                                                                                                                                                                                                                                                                                                                                                                                                                                                                                                                               | JD8188                | Tapered Bearing Cone                 | 2          |                   |  |  |
| 14   | RET14566                                                                                                                                                                                                                                                                                                                                                                                                                                                                                                                                              | ET14566               | Seal - Reel                          | 2          |                   |  |  |
| 15   | RTCU23880                                                                                                                                                                                                                                                                                                                                                                                                                                                                                                                                             | TCU23880,<br>TCU28964 | Compression Spring - Reel<br>Bearing | 1          |                   |  |  |
| 16   | R40M7226                                                                                                                                                                                                                                                                                                                                                                                                                                                                                                                                              | 40M1862,<br>40M7226   | Ring - Retaining                     | 2          |                   |  |  |

Cutting Unit Reel & Bedknife

|    | R&R<br>Part No. | OEM<br>Part No.              | Description               | Qty<br>Req | Order<br>Quantity |
|----|-----------------|------------------------------|---------------------------|------------|-------------------|
| 17 | R03M7184        | 03M7184                      | Bolt - Carriage M8        | 2          |                   |
| 18 | RMT74           | MT74                         | Bushing - Roller Bkt      | 2          |                   |
| 19 | RTCU28635       | TCU24555,<br>TCU28635        | Eccentric                 | 2          |                   |
| 20 | RTCU25223       | TCU25223,<br>TCU30798        | Spherical Rod End         | 2          |                   |
| 22 | RTCU25394       | TCU25394,<br>TCU27453        | Base                      | 2          |                   |
| 23 | RTCU25398       | TCU25398                     | Compression Spring        | 1          |                   |
| 24 | RTCU24334       | TCU24334                     | Retainer                  | 2          |                   |
| 28 | RMT3016         | MT3016                       | Bolt - Bed Bar            | 2          |                   |
| 29 | RN168012        | N168012                      | Washer - Spring           | 4          |                   |
| 30 | RH137328        | H137328                      | Locknut                   | 5          |                   |
| 31 | R14M7152        | 14M7152                      | Nut - 10mm x 1.5 Jam      | 2          |                   |
| 32 | RET16679        | ET16679                      | Washer - Spring           | 8          |                   |
| 33 | R14M7517        | 14M7517                      | Locknut - 10mm x 1.5 ESNA | 2          |                   |
| 34 | R03M7191        | 03M7191                      | Bolt - Carriage M10 x 25  | 4          |                   |
| 35 | R03M7194        | 03M7194                      | Bolt                      | 2          |                   |
| 37 | R170714         | E14814                       | Fitting - Pressure Relief | 2          |                   |
| 38 | R302-5          | JD7797,<br>JD7842,<br>JD7844 | Fitting - Grease          | 2          |                   |
| 39 | R14M7151        | 14M7151                      | Nut - Jam Roller Adj      | 2          |                   |
| 40 | R101278         | 21M7194                      | Screw - Bedknife          | 13         |                   |

Cutting Unit Reel & Bedknife

|    | R&R<br>Part No. | OEM<br>Part No.       | Description                                  | Qty<br>Req | Order<br>Quantity |
|----|-----------------|-----------------------|----------------------------------------------|------------|-------------------|
| 41 | RMT6517         | MT6517                | Label - Warning                              | 1          |                   |
| 42 | RTCA18643       | TCA18643              | Shield - (w/Labels)                          | 1          |                   |
| 43 | R19M7168        | 19M7168               | Bolt - M10-1.5 x 30 mm Hex<br>Head Class 8.8 | 2          |                   |
| 44 | RR30587         | 30587,<br>R30587      | Pin - Dowell 1/4 Dia. x .75                  | 4          |                   |
| 50 | RUC18211        | TCU24461,<br>UC18211  | Bracket - LH                                 | 1          |                   |
| 51 | RUC16109        | TCU24461,<br>UC16109  | Bracket - RH                                 | 1          |                   |
| 52 | R33114-016      | 19M7162               | Bolt - Hx HD 8mm x 1.25 x 15                 | 2          |                   |
| 55 | RTCU40491       | TCU24683,<br>TCU40491 | Worm Gear                                    | 2          |                   |
| 56 | RTCU26458       | TCU26458              | Worm Gear                                    | 2          |                   |
| 57 | RUC16137        | TCU24955,<br>UC16137  | Adjuster                                     | 2          |                   |
| 58 | RUC16108        | TCU24460,<br>UC16108  | Bracket                                      | 2          |                   |
| 59 | R19M7866        | 19M7866               | Bolt - Flanged Hex M8-1.25 x 20              | 2          |                   |
| 60 | RAUC13512       | AUC13512,<br>TCA18706 | Adjuster                                     | 2          |                   |
| 61 | RM148268        | M148268               | Lock Nut                                     | 2          |                   |
| 62 | RUC16102        | TCU24949,<br>UC16102  | Сар                                          | 2          |                   |
| 63 | RMT2624         | MT2624                | Knife - Greens Conditioner                   | 0          |                   |
| 64 | RET14707        | ET14707               | Verti-Cut Blade025 x 2.375                   | 0          |                   |

Cutting Unit Reel & Bedknife

| ltem <b>R&amp;R</b><br>No <b>Part No.</b> | OEM<br>Part No.       | Description                                  | Qty<br>Req | Order<br>Quantity |
|-------------------------------------------|-----------------------|----------------------------------------------|------------|-------------------|
| 64 <b>RET14707C</b>                       |                       | Verti-Cut Blade025 x 2.375<br>Carbide Tipped | 0          |                   |
| 65 <b>RTCU35637</b>                       | TCU24427,<br>TCU35637 | Panel - LH                                   | 1          |                   |
| 66 <b>RTCU35638</b>                       | TCU24426,<br>TCU35638 | Panel - RH                                   | 1          |                   |