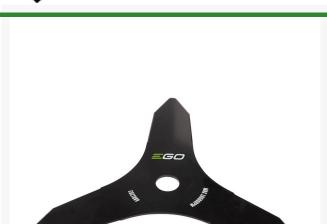

## **EGO 3-TEETH Metal Blade For STX3800 String Trimmer**

REGABB1203

## **Details**

The EGO 3-Tooth Metal Blade is ideal for the EGO POWER+ Commercial 15in String Trimmer to cut through tough brush and dense weeds in challenging conditions met by professional users. Plus, the heavy-duty metal blade is reversible. 3-Tooth Metal Blade is compatible with EGO POWER+ Commercial String Trimmer STX3800.

- Diameter: 12in
- Fits 1in Arbor
- Reversible
- Heavy Duty Metal
- Compatible with EGO POWER+ Commercial String Trimmer STX3800
- Genuine EGO parts ensure compatibility, quality and performance