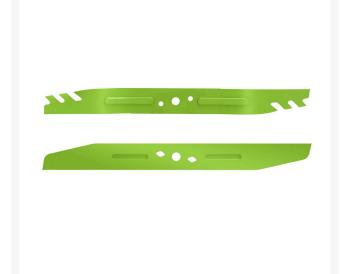

## EGO 21in Lawn Mower Mulching Blade Set

REGAB2101D

## Details

This Mulching Blade Set is designed for all EGO Power+ Select Cut 21in lawn mowers. The mulching blade is the heavy-duty, all steel lower blade that turns grass into fine fragments. The lower, mulching blade is interchangeable with the High Lift Bagging Blade and the Extended Run Time Blade. The Upper Blade is the Multi-Blade System is EGO?s solution to replacing premium gas lawn mowers for good. EGO parts are designed specifically for your EGO POWER+ Lawn Mower and offer the highest quality, performance and value. (Nuts and bolts not included.)

- Heavy duty mulching and bagging blade
- Interchangeable lower blade on the Select Cut Multi-Blade System
- All steel blade for excellent cutting performance
- For use with EGO POWER+ Select Cut lawn mowers: LM2130, LM2133, LM2130SP, LM2135SP, LM2150SP, LM2156SP
- Delivers a clean cut to promote lawn health
- Genuine EGO parts ensure compatibility, quality and performance
- (Nuts and bolts not included)