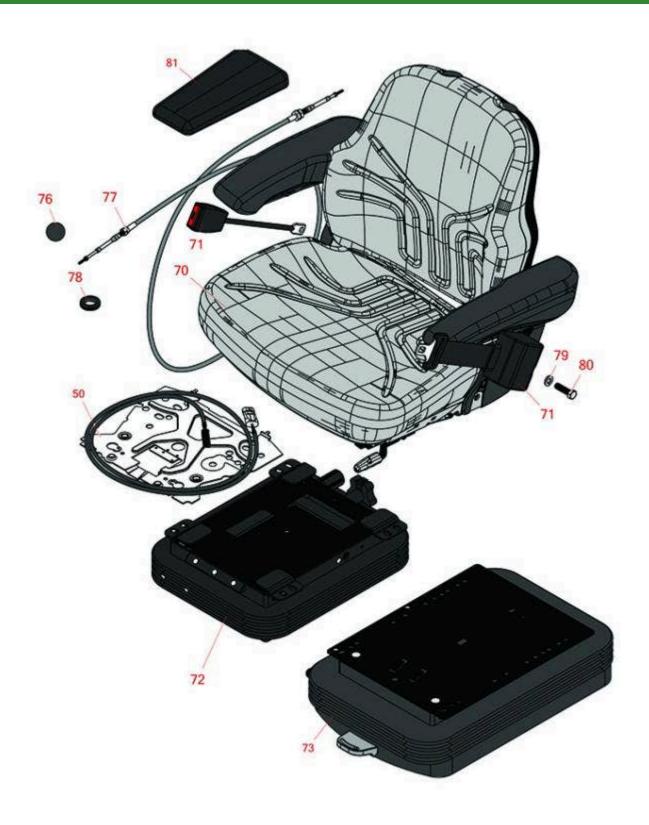

## **Replaces Toro Groundsmaster 4500-D Parts**

Traction Unit - Model 30885 Seat

|       | R&R<br>Part No.    | OEM<br>Part No.                                 | Description                   | Qty<br>Req | Order<br>Quantity |
|-------|--------------------|-------------------------------------------------|-------------------------------|------------|-------------------|
| Elect | rical, Gauges & Co | ontrols                                         |                               |            |                   |
| 50    | RTCA18463          | 108-8024                                        | Seat Switch                   | 1          |                   |
| Othe  | r Parts Available  |                                                 |                               |            |                   |
| 70    | R117-5676          | 117-5676                                        | Seat - Premium                | 1          |                   |
| 71    | R150848            | 100-4928,<br>110-0413,<br>110-9720,<br>95-8910  | Belt-Seat                     | 1          |                   |
| 72    | R110-8851          | 110-8851                                        | Mechanical Suspension - Seat  | 1          |                   |
| 73    | R130-2702          | 130-2702                                        | Air Ride Suspension - Seat    | 1          |                   |
| 76    | R233-42            | 1-603175,<br>120-9752,<br>233-42,<br>233-47     | Knob                          | 1          |                   |
| 77    | R104-7547          | 104-7547                                        | Cable - Throttle              | 1          |                   |
| 78    | R240-5             | 240-5                                           | Grommet - Rubber              | 1          |                   |
| 79    | R3253-6            | 01-166-0710,<br>23-12-GD,<br>3253-6,<br>59-7590 | Washer - Lock 7/16 Zinc       | 2          |                   |
| 80    | R3212-4            | 3212-3,<br>3212-4                               | Bolt - Hex HD 7/16-20 x 1 GR5 | 2          |                   |
| 81    | R108-7602          | 108-7602                                        | Arm Rest                      | 1          |                   |
|       |                    |                                                 |                               |            |                   |