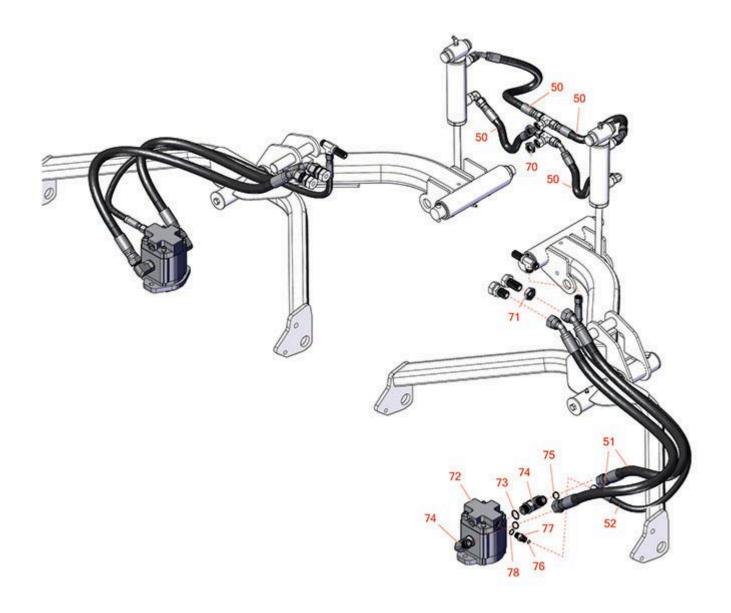

## **Replaces Toro Groundsmaster 4500-D Parts**

Traction Unit - Model 30885 Rear Lift Arm Hydraulics

## **Replaces Toro Groundsmaster 4500-D Parts**

Traction Unit - Model 30885 Rear Lift Arm Hydraulics

|                       | R&R<br>Part No. | OEM<br>Part No.                    | Description                      | Qty<br>Req | Order<br>Quantity |
|-----------------------|-----------------|------------------------------------|----------------------------------|------------|-------------------|
| Hoses                 |                 |                                    |                                  |            |                   |
| 50                    | R105-9238       | 105-9238                           | Hydraulic Hose Assy              | 4          |                   |
| 51                    | R104-5505       | 104-5505                           | Hydraulic Hose Assy              | 4          |                   |
| 52                    | R104-5502       | 104-5502                           | Hydraulic Hose Assy              | 2          |                   |
| Other Parts Available |                 |                                    |                                  |            |                   |
| 70                    | R340-70         | 340-70                             | Nut - Lock                       | 2          |                   |
| 71                    | R340-74         | 340-74                             | Locknut - Bulkhead               | 4          |                   |
| 72                    | R117-5141       | 105-9820,<br>105-9872,<br>117-5141 | Hydraulic Motor                  | 2          |                   |
| 73                    | R237-80         | 237-80,<br>327-80                  | O-Ring                           | 4          |                   |
| 74                    | R340-17         | 340-17                             | No 10 Male Orfs x No 10 Male Orb | 4          |                   |
| 75                    | R237-65         | 237-65,<br>237.65                  | O-Ring                           | 4          |                   |
| 76                    | R237-21         | 237-21,<br>327-21                  | O-Ring                           | 2          |                   |
| 77                    | R340-92         | 340-92                             | Hydraulic Fitting - Striaght     | 2          |                   |
| 78                    | R237-22         | 107-8844,<br>237-22,<br>237-78     | O-Ring                           | 2          |                   |