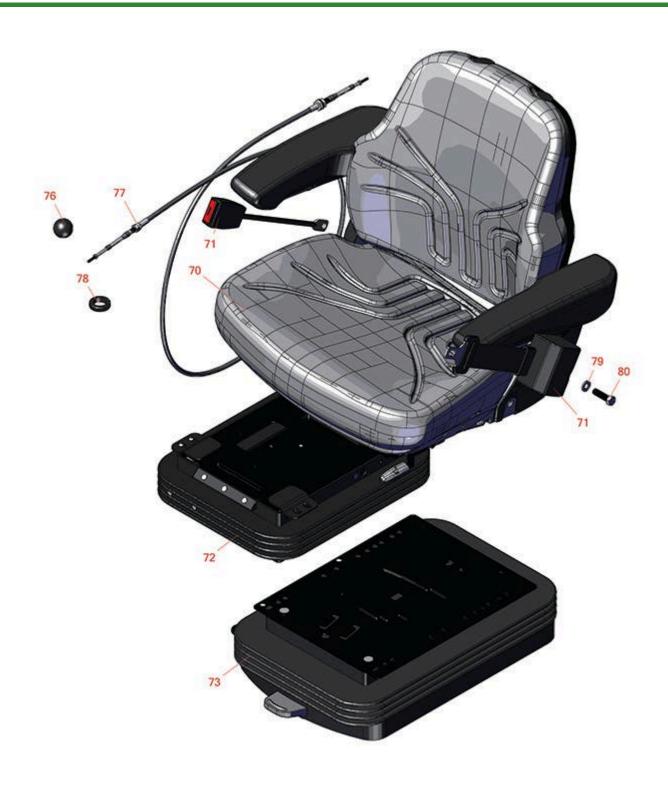

## **Replaces Toro Groundsmaster 4500-D Parts**

Traction Unit with Yanmar Engine - Model 30881A Seat

|      | R&R               | OEM                                             |                               | Qty | Order    |
|------|-------------------|-------------------------------------------------|-------------------------------|-----|----------|
| _No  | Part No.          | Part No.                                        | Description                   | Req | Quantity |
| Othe | r Parts Available |                                                 |                               |     |          |
| 70   | R117-5676         | 117-5676                                        | Seat - Premium                | 1   |          |
| 71   | R150848           | 100-4928,<br>110-0413,<br>110-9720,<br>95-8910  | Belt-Seat                     | 1   |          |
| 72   | R110-8851         | 110-8851                                        | Mechanical Suspension - Seat  | 1   |          |
| 73   | R130-2702         | 130-2702                                        | Air Ride Suspension - Seat    | 1   |          |
| 76   | R233-42           | 1-603175,<br>120-9752,<br>233-42,<br>233-47     | Knob                          | 1   |          |
| 77   | R104-7547         | 104-7547                                        | Cable - Throttle              | 1   |          |
| 78   | R240-5            | 240-5                                           | Grommet - Rubber              | 1   |          |
| 79   | R3253-6           | 01-166-0710,<br>23-12-GD,<br>3253-6,<br>59-7590 | Washer - Lock 7/16 Zinc       | 2   |          |
| 80   | R3212-4           | 3212-3,<br>3212-4                               | Bolt - Hex HD 7/16-20 x 1 GR5 | 2   |          |
|      |                   |                                                 |                               |     |          |